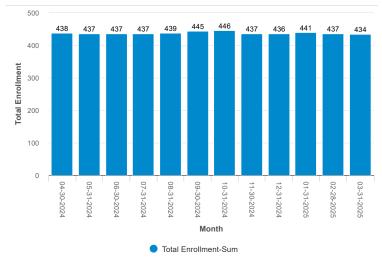

|          |            |
| тот    |                                         | -\$207,214   | \$232,477       | \$139,762         |          |            |

### **Financial Metrics**

| Financial<br>Metric       | Covenant | Target | Forecast |
|---------------------------|----------|--------|----------|
| Operating<br>Margin       |          | 4.0    | 2.45     |
| Debt Service<br>Ratio     | 1.15     | 1.30   | 1.25     |
| % Building                |          | <16    | 9.7      |
| Unrestricted<br>Days Cash | 40       | 100    | 134      |



**Revenue vs Expenses** 





#### \$800,000.00 \$600,000.00 Amount \$400,000.00 \$200,000.00 0 SEP 2024 JUL APR 2024 MAY 2024 AUG 2024 OCT 2024 NOV 2024 DEC 2024 JAN 2025 - 2024

Month

Credit-Sum

#### **Enrollment Trend**

FEB 2025

MAR 2025