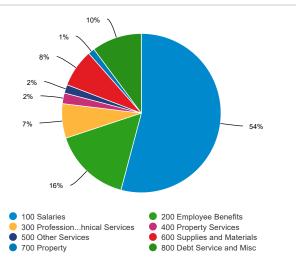

0 Debt Service and Misc               | -\$333,101   | -\$566,339      | -\$566,334        | -0.0%    | 58.8%      |
| тот    |                                         | -\$4,298,334 | -\$5,443,291    | -\$5,575,835      |          |            |
| тот    |                                         | -\$207,214   | \$232,477       | \$139,762         |          |            |

### **Financial Metrics**

| Financial<br>Metric       | Covenant | Target | Forecast |
|---------------------------|----------|--------|----------|
| Operating<br>Margin       |          | 4.0    | 2.45     |
| Debt Service<br>Ratio     | 1.15     | 1.30   | 1.25     |
| % Building                |          | <16    | 9.7      |
| Unrestricted<br>Days Cash | 40       | 100    | 134      |



**Revenue vs Expenses** 





#### \$800,000.00 \$600,000.00 Amount \$400,000.00 \$200,000.00 0 SEP 2024 JUL APR 2024 MAY 2024 AUG 2024 OCT 2024 NOV 2024 DEC 2024 JAN 2025 - 2024

Month

Credit-Sum

#### **Enrollment Trend**

FEB 2025

MAR 2025