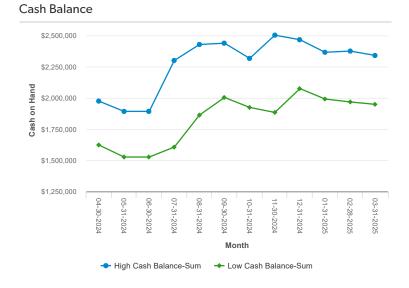

Debt Service and Misc               | -\$333,101   | -\$566,339      | -\$566,334        | -0.0%    | 58.8%      |
| тот    |                                         | -\$4,298,334 | -\$5,443,291    | -\$5,575,835      |          |            |
| тот    |                                         | -\$207,214   | \$232,477       | \$139,762         |          |            |

### **Financial Metrics**

| Financial<br>Metric       | Covenant | Target | Forecast |
|---------------------------|----------|--------|----------|
| Operating<br>Margin       |          | 4.0    | 2.45     |
| Debt Service<br>Ratio     | 1.15     | 1.30   | 1.25     |
| % Building                |          | <16    | 9.7      |
| Unrestricted<br>Days Cash | 40       | 100    | 134      |



**Revenue vs Expenses** 





#### \$800,000.00 \$600,000.00 Amount \$400,000.00 \$200,000.00 0 SEP 2024 JUL APR 2024 MAY 2024 AUG 2024 OCT 2024 NOV 2024 DEC 2024 JAN 2025 - 2024

Month

Credit-Sum

#### **Enrollment Trend**

FEB 2025

MAR 2025