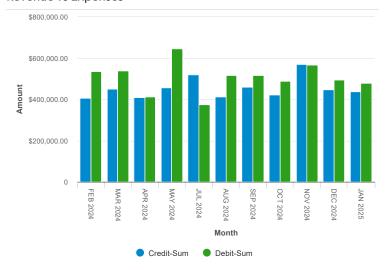

-\$566,334        | -0.0%    | 45.9%      |
| TOT     |                                         | -\$3,378,701 | -\$5,443,291    | -\$5,459,245      |          |            |
| TOT     |                                         | -\$168,689   | \$232,477       | \$260,339         |          |            |

#### **Financial Metrics**

| Financial<br>Metric      | Cover   | nant Target | Forecast |
|--------------------------|---------|-------------|----------|
| Operating<br>Margin      | ·       | 4.0         | 4.55     |
| Debt Servi<br>Ratio      | ce 1.15 | 1.30        | 1.47     |
| % Building               |         | <16         | 9.7      |
| Unrestricte<br>Days Cash |         | 100         | 145      |

#### **Expense Distribution**



#### Cash Balance



#### Revenue vs Expenses



#### **Enrollment Trend**



## Finance Manager: School Budget | Current Yr Budget

### Current Yr Budget

| Budget Name                                   | PY<br>Amount    | YTD<br>Amount | Budget        | Variance      | Forecast     | %<br>Target | % of<br>Forecast |
|-----------------------------------------------|-----------------|---------------|---------------|---------------|--------------|-------------|------------------|
| <b>Promontory School of Expeditio</b>         | nary Learning - | Revenue - 100 | O Local Reve  | enue - 59.5%  | (11 School B | udget reco  | rds)             |
| 1510 Interest on Investments                  | \$184,332       | \$72,879      | \$70,000      | \$55,000      | \$125,000    | 58.0%       | 58.39            |
| 1610 Lunch Program