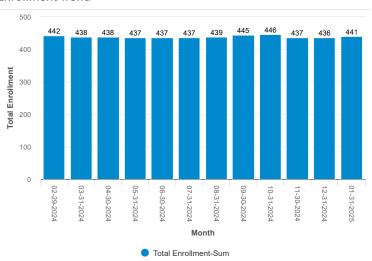

| 45.9%      |
| TOT     |                                         | -\$3,378,701 | -\$5,443,291    | -\$5,459,245      |          |            |
| TOT     |                                         | -\$168,689   | \$232,477       | \$260,339         |          |            |

#### **Financial Metrics**

| Financial<br>Metric      | Cover   | nant Target | Forecast |
|--------------------------|---------|-------------|----------|
| Operating<br>Margin      | ·       | 4.0         | 4.55     |
| Debt Servi<br>Ratio      | ce 1.15 | 1.30        | 1.47     |
| % Building               |         | <16         | 9.7      |
| Unrestricte<br>Days Cash |         | 100         | 145      |

#### **Expense Distribution**



#### Cash Balance



#### Revenue vs Expenses



#### **Enrollment Trend**



## Finance Manager: School Budget | Current Yr Budget

### Current Yr Budget

| Budget Name                                   | PY<br>Amount    | YTD<br>Amount | Budget        | Variance      | Forecast     | %<br>Target | % of<br>Forecast |
|-----------------------------------------------|-----------------|---------------|---------------|---------------|--------------|-------------|------------------|
| <b>Promontory School of Expeditio</b>         | nary Learning - | Revenue - 100 | O Local Reve  | enue - 59.5%  | (11 School B | udget reco  | rds)             |
| 1510 Interest on Investments                  | \$184,332       | \$72,879      | \$70,000      | \$55,000      | \$125,000    | 58.0%       | 58.39            |
| 1610 Lunch Program                            | \$58,534