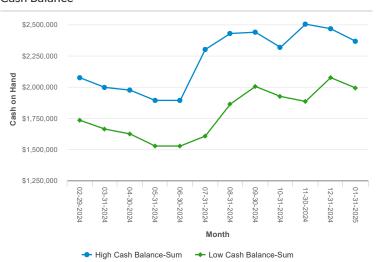

0,059   | -\$566,339      | -\$566,334        | -0.0%    | 45.9%      |
| TOT     |                                         | -\$3,378,701 | -\$5,443,291    | -\$5,459,245      |          |            |
| TOT     |                                         | -\$168,689   | \$232,477       | \$260,339         |          |            |

#### **Financial Metrics**

| Financial<br>Metric      | Cover   | nant Target | Forecast |
|--------------------------|---------|-------------|----------|
| Operating<br>Margin      | ·       | 4.0         | 4.55     |
| Debt Servi<br>Ratio      | ce 1.15 | 1.30        | 1.47     |
| % Building               |         | <16         | 9.7      |
| Unrestricte<br>Days Cash |         | 100         | 145      |

#### **Expense Distribution**



#### Cash Balance



#### Revenue vs Expenses



#### **Enrollment Trend**



## Finance Manager: School Budget | Current Yr Budget

### Current Yr Budget

| Budget Name                                   | PY<br>Amount    | YTD<br>Amount | Budget        | Variance      | Forecast     | %<br>Target | % of<br>Forecast |
|-----------------------------------------------|-----------------|---------------|---------------|---------------|--------------|-------------|------------------|
| <b>Promontory School of Expeditio</b>         | nary Learning - | Revenue - 100 | O Local Reve  | enue - 59.5%  | (11 School B | udget reco  | rds)             |
| 1510 Interest on Investments                  | \$184,332       | \$72,879      | \$70,000      | \$55,000      | \$125,000    | 58.0%       | 58.39            |
| 1610