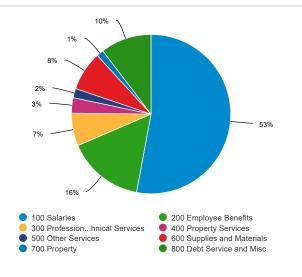

#### **Expense Distribution**

#### Financial Summary

|         | Category                                | YTD Amount   | Total<br>Budget | Total<br>Forecast | % Target | % Forecast |
|---------|-----------------------------------------|--------------|-----------------|-------------------|----------|------------|
| Revenue | (3 School Category records)             |              |                 |                   |          |            |
|         | 1000 Local Revenue                      | \$124,928    | \$150,000       | \$210,126         | 34.5%    | 59.5%      |
|         | 3000 State Revenue                      | \$2,976,784  | \$5,181,971     | \$5,164,113       | 56.8%    | 57.6%      |
|         | 4000 Federal Revenue                    | \$108,299    | \$343,797       | \$345,345         | 15.9%    | 31.4%      |
| TOT     |                                         | \$3,210,011  | \$5,675,768     | \$5,719,584       |          |            |
| Expense | (8 School Category records)             |              |                 |                   |          |            |
|         | 100 Salaries                            | -\$1,699,880 | -\$2,899,750    | -\$2,889,750      | 53.6%    | 58.8%      |
|         | 200 Employee Benefits                   | -\$510,991   | -\$848,300      | -\$852,300        | 53.7%    | 60.0%      |
|         | 300 Professional and Technical Services | -\$224,467   | -\$362,648      | -\$363,521        | 12.7%    | 61.7%      |
|         | 400 Property Services                   | -\$59,421    | -\$170,500      | -\$170,500        | 17.7%    | 34.9%      |
|         | 500 Other Services                      | -\$62,179    | -\$104,000      | -\$103,000        | -0.0%    | 60.4%      |
|         | 600 Supplies and Materials              | -\$302,504   | -\$416,754      | -\$435,754        | -0.0%    | 69.4%      |
|         | 700 Property                            | -\$259,200   | -\$75,000       | -\$78,086         | -0.0%    | 331.9%     |
|         | 800 Debt Service and Misc               | -\$260,059   | -\$566,339      | -\$566,334        | -0.0%    | 45.9%      |
| TOT     |                                         | -\$3,378,701 | -\$5,443,291    | -\$5,459,245      |          |            |
| TOT     |                                         | -\$168,689   | \$232,477       | \$260,339         |          |            |